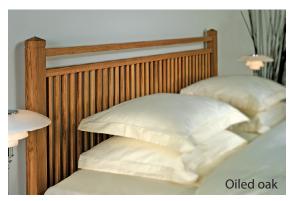

#### Headboards:

- Height: 122 cm
- Width: 90, 152, 160, 180 cm
- Leg Height Adjustments:
- 12, 16, 20, 23 cm
- Size (WxDxH): 42x47x57 cm
- One Drawer

Bedside Table:

- Once Shelf
- Finish: Oiled oak or
  - white lacquer

### Legs:

- Leg Size (WxDxH) Small: 5x5x12 cm Large: 5x5x20 cm
- Finish: Oiled oak or white lacquer

DUX, The DUX Bed, and DUXIANA are Trademarks or Registered Trademarks of DUX DESIGN, AB. All rights reserved © 2007. DUX reserves the right to change product specifications without notice.