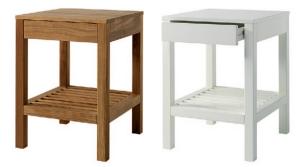

## THE COLLECTION

**Oscar Bedside Tables** Available in oiled oak or white lacquer with a built-in drawer and shelf.

#### Headboards:

- Height: 122 cm
- Width: 90, 152, 160, 180 cm
- Leg Height Adjustments:
- 12, 16, 20, 23 cm
- Size (WxDxH): 42x47x57 cm
- One Drawer

Bedside Table:

- Once Shelf
- Finish: Oiled oak or
  - white lacquer