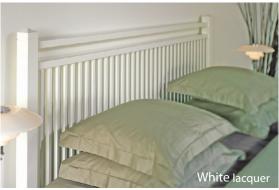

#### Headboards:

- Height: 122 cm
- Width: 90, 152, 160, 180 cm
- Leg Height Adjustments:
- 12, 16, 20, 23 cm
- Size (WxDxH): 42x47x57 cm
- One Drawer

Bedside Table:

- Once Shelf
- Finish: Oiled oak or
  - white lacquer

### Legs:

- Leg Size (WxDxH) Small: 5x5x12 cm Large: 5x5x20 cm
- Finish: Oiled oak or white lacquer

DUX, The DUX Bed, and DUXIANA are Trademarks or Registered Trademarks of DUX DESIGN, AB. All rights reserved © 2007. DUX reserves the right to change product specifications without notice.