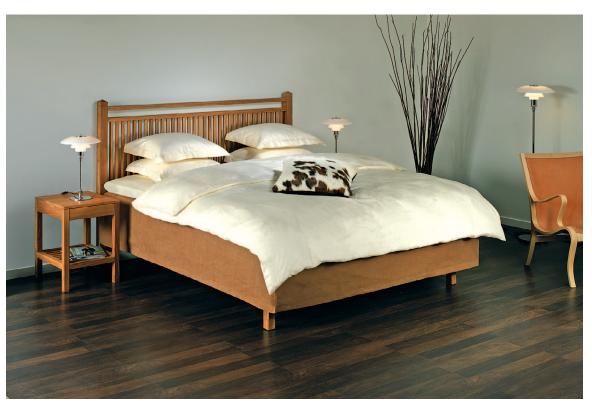

#### Headboards:

- Height: 122 cm
- Width: 90, 152, 160, 180 cm
- Leg Height Adjustments:
- 12, 16, 20, 23 cm
- Size (WxDxH): 42x47x57 cm
- One Drawer

Bedside Table:

- Once Shelf
- Finish: Oiled oak or
  - white lacquer